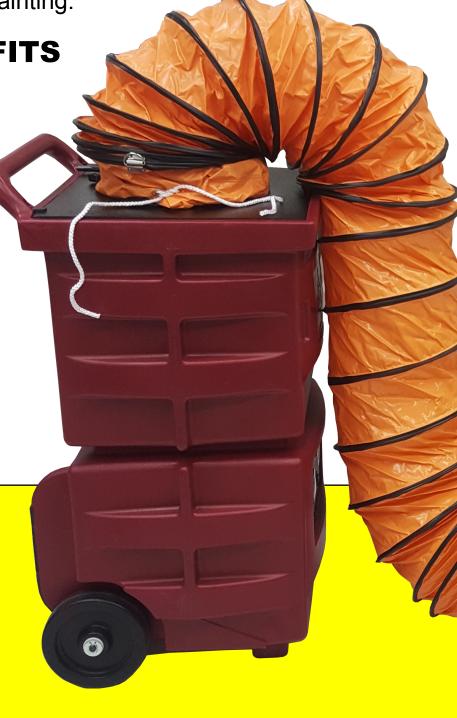

## **NOVAIR 1000 PORTABLE AIR FILTRATION**

## PROTECT YOUR INVESTMENT WITH THE NOVAIR 1000 PORTABLE AIR FILTRATION

The Novair 1000 will offer a much cleaner environment. No windows, no worries with the Novair 1000. This unit contains 3 filters, a HEPA filter, a charcoal filter and a pre-filter to eliminate overspray and most of the fumes associated with painting.

**NOVAIR 1000 BENEFITS** 

 Designed to be used to eliminate overspray into the air

 Traps all of the solid particulates and much of the vapor

- Create a much cleaner working environment
- No windows, no worries.
   Self contained ventilation system